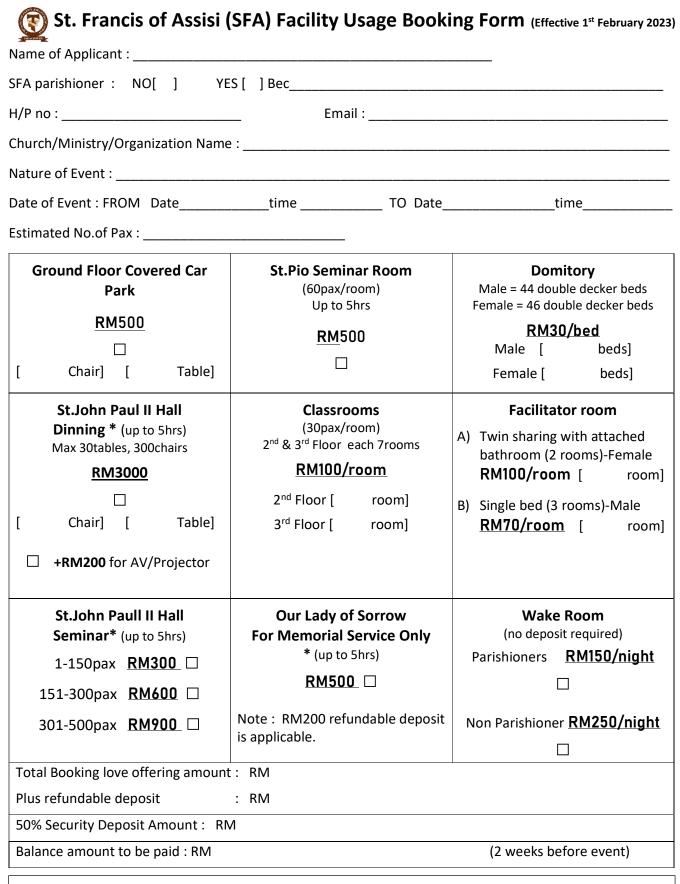

## Note:

- \* When usage exceeded 5hrs the rate will be doubled.
- \*\* RM500 refundable deposit is applicable for all bookings, except for Our Lady of Sorrow is RM200 and Wake room no deposit required.
- a. Dormitory usage for SFA ministry will be F.O.C. However, ministry need to pay RM500 refundable deposit upon booking.

...Pg1/2

## **Terms & Condition:**

- I. SFA is not responsible for any loss or damage to the property of occupants or injury to occupants or their visitors.
- II. SFA reserves the right to cancel any bookings (confirmed or otherwise) with a full refund of the amount paid without assigning any reasons.
- III. Immoral and illegal activities, gambling, alcohol, smoking/vaping and prohibited drugs are forbidden in the premises and within the church compound.
- IV. Main